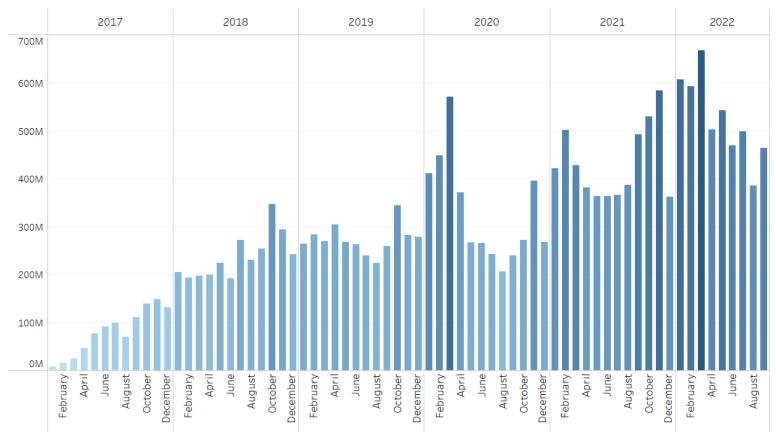

### **CBOE BIDS EUROPE GROWTH IN VOLUME**

236 buy-side firms and 25 sell-side firms connected to Cboe BIDS Europe

©2022 BIDS Holdings Page 1 of 2