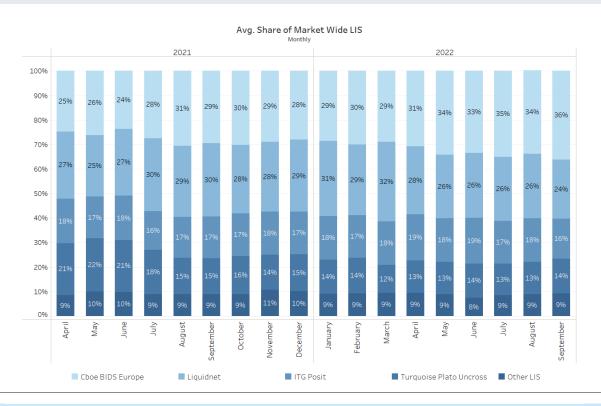

## SHARE OF MARKET WIDE CBOE BIDS EUROPE BY VENUE

<sup>†</sup>Source of data: Big XYT, October 1, 2022