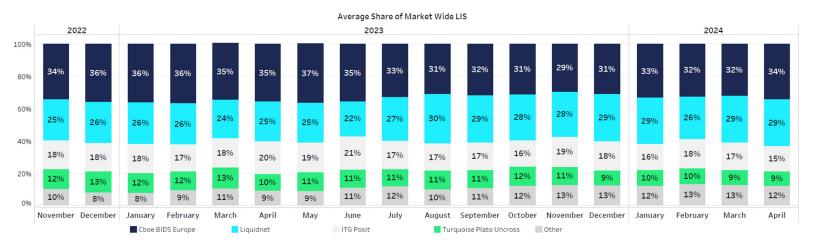

#### SHARE OF MARKET WIDE CBOE BIDS EUROPE BY VENUE<sup>†</sup>

Source of data: Big XYT, April 30, 2024