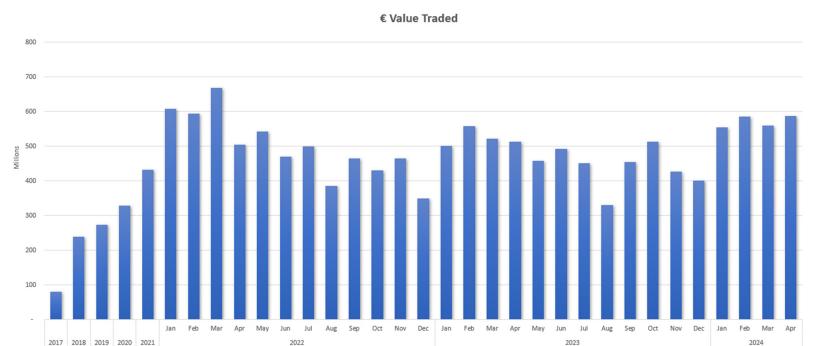

# **CBOE BIDS EUROPE GROWTH IN VOLUME**

272 buy-side firms and 25 sell-side firms connected to Cboe BIDS Europe

©2024 BIDS Holdings Page 1 of 2

212.618.2060 | 877.566.2437 | BIDSTRADING.COM

| APRIL 2024 TRADING STATISTICS  |                 |
|--------------------------------|-----------------|
| Total Traded Value             | €12,328,065,687 |
| Average Daily Value            | €587,050,747    |
| Average Trade Value (buy-side) | €1,526,553      |
| Largest Trade                  | €74,011,270     |
| LIS Market Share               | 34%             |