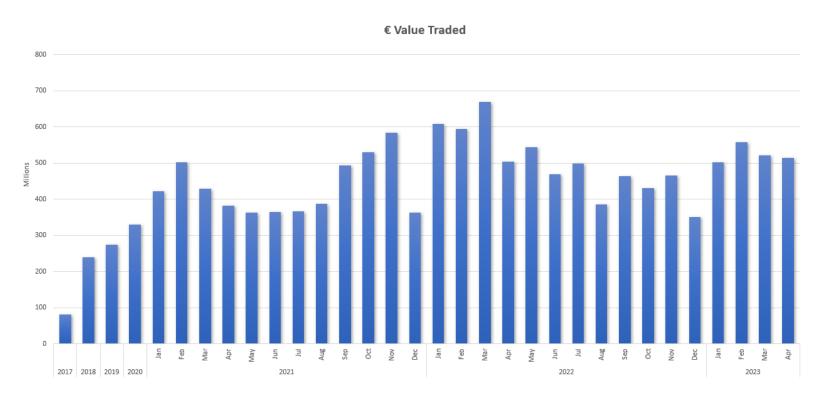

# CBOE BIDS EUROPE GROWTH IN VOLUME

252 buy-side firms and 26 sell-side firms connected to Cboe BIDS Europe

©2023 BIDS Holdings Page 1 of 2

| APRIL 2023 TRADING STATISTICS  |                |
|--------------------------------|----------------|
| Total Traded Value             | €9,251,840,647 |
| Average Daily Value            | €513,991,147   |
| Average Trade Value (buy-side) | €1,371,557     |
| Largest Trade                  | €30,936,209    |
| LIS Market Share               | 35%            |