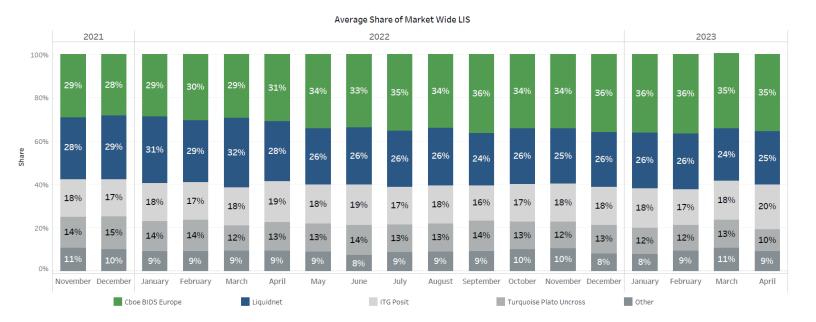

# SHARE OF MARKET WIDE CBOE BIDS EUROPE BY VENUE

<sup>†</sup>Source of data: Big XYT, May 1, 2023