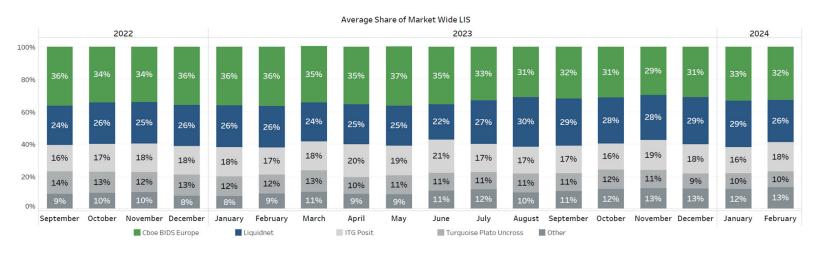

### SHARE OF MARKET WIDE CBOE BIDS EUROPE BY VENUE<sup>†</sup>

Source of data: Big XYT, February 29, 2024