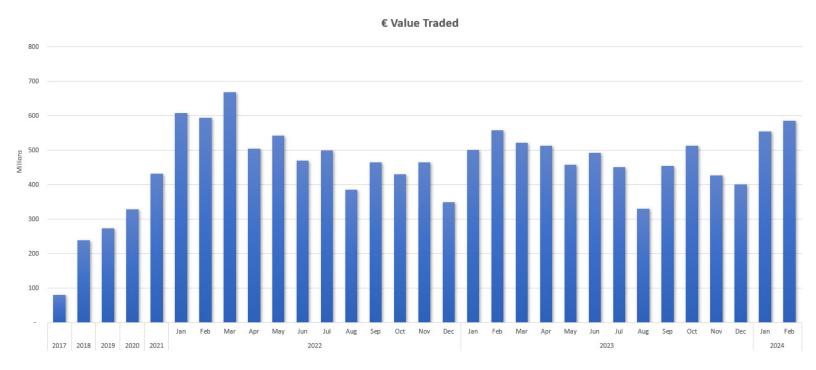

# **CBOE BIDS EUROPE GROWTH IN VOLUME**

# **FEBRUARY 2023 TRADING STATISTICS**

| Total Traded Value             | €12,303,125,849 |
|--------------------------------|-----------------|
| Average Daily Value            | €585,863,136    |
| Average Trade Value (buy-side) | €1,408,916      |
| Largest Trade                  | €30,513,196     |
| LIS Market Share               | 32%             |