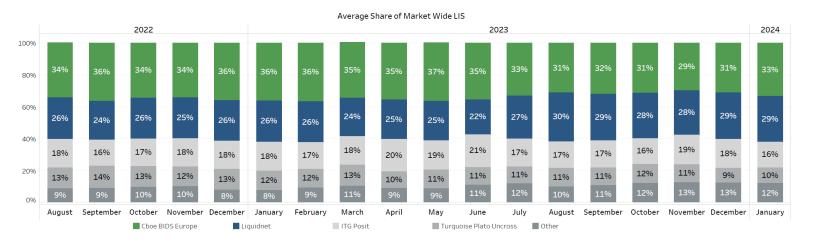

#### SHARE OF MARKET WIDE CBOE BIDS EUROPE BY VENUE<sup>†</sup>

<sup>T</sup>Source of data: Big XYT, January 31, 2024