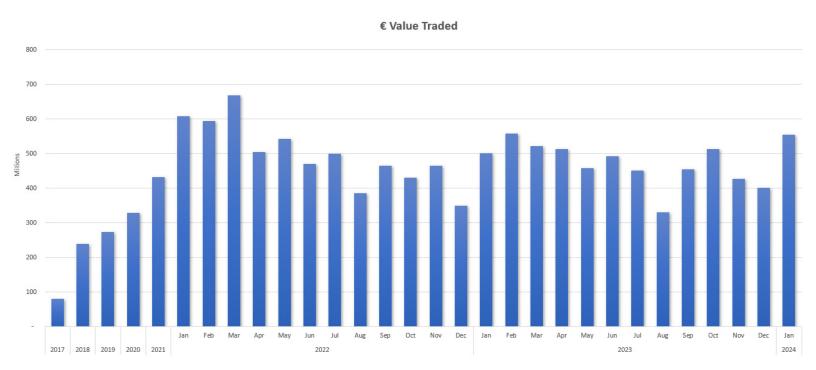

# CBOE BIDS EUROPE GROWTH IN VOLUME

262 buy-side firms and 25 sell-side firms connected to Cboe BIDS Europe

©2024 BIDS Holdings Page 1 of 2