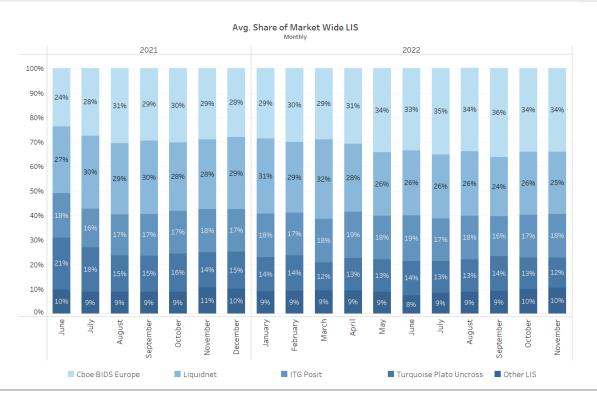

## SHARE OF MARKET WIDE CBOE BIDS EUROPE BY VENUE

#### <sup>†</sup>Source of data: Big XYT, December 1, 2022

WHERE WE TRADE (http://markets.cboe.com/europe/equities/market\_statistics/)

Austria, Belgium, Denmark, Finland, France, Germany, Ireland, Italy, Netherlands, Norway, Portugal, Spain, Sweden, Switzerland, & UK