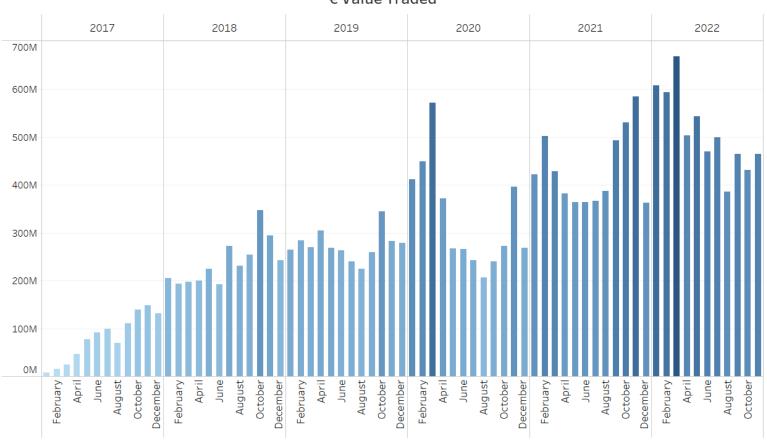

# **CBOE BIDS EUROPE GROWTH IN VOLUME**

### • 241 buy-side firms and 25 sell-side firms connected to Cboe BIDS Europe

€ Value Traded