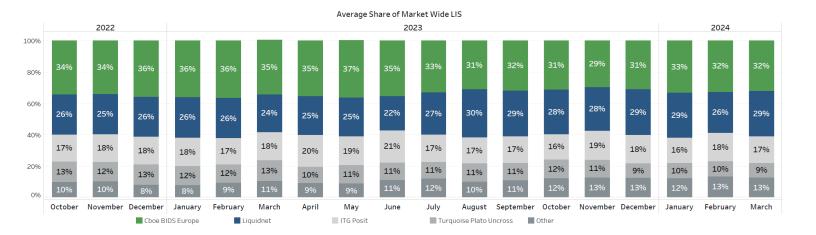

#### SHARE OF MARKET WIDE CBOE BIDS EUROPE BY VENUE<sup>†</sup>

Source of data: Big XYT, March 29, 2024