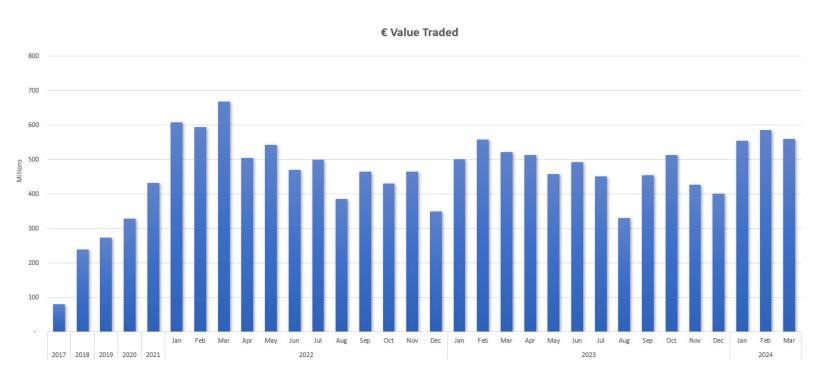

# **CBOE BIDS EUROPE GROWTH IN VOLUME**

268 buy-side firms and 25 sell-side firms connected to Cboe BIDS Europe

©2024 BIDS Holdings Page 1 of 2

212.618.2060 | 877.566.2437 | BIDSTRADING.COM

| MARCH 2024 TRADING STATISTICS  |                 |
|--------------------------------|-----------------|
| Total Traded Value             | €11,208,603,810 |
| Average Daily Value            | €560,430,191    |
| Average Trade Value (buy-side) | €1,440,082      |
| Largest Trade                  | €25,515,328     |
| LIS Market Share               | 32%             |